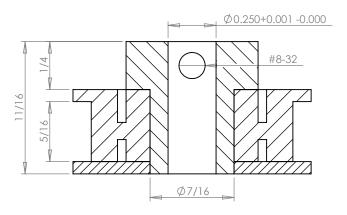

## **SECTION A-A**

PLASTOCK ® Manufactured by Putnam Precision Molding Part Number: 42T0800DFAH1S

www.plastock.biz © 2010 Putnam Precision Molding **Part Description:** 

.0800" Pitch (MXL) Timing Belt Pulleys For Belts up to 1/4" Wide

Dimensions are in inches Tolerances: Fractional <u>+</u> 0.015

PROPRIETARY AND CONFIDENTIAL:

THE INFORMATION CONTAINED IN THIS DRAWING IS THE SOLE PROPERTY OF PUTNAM PRECISION MOLDING. ANY REPRODUCTION IN PART OR AS A WHOLE WITHOUT THE WRITTEN PERMISSION OF PUTNAM PRECISION MOLDING IS PROHIBITED. INFORMATION IN THIS DRAWING IS PROVIDED FOR REFERENCE ONLY.