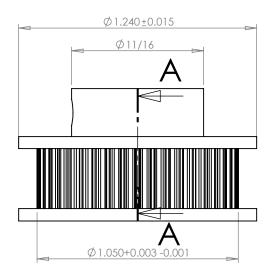

## **SECTION A-A**

PLASTOCK ® Manufactured by Putnam Precision Molding Part Number: 42T0800DFAH1S

www.plastock.biz © 2010 Putnam Precision Molding **Part Description:** 

.0800" Pitch (MXL) Timing Belt Pulleys For Belts up to 1/4" Wide

Dimensions are in inches Tolerances: Fractional <u>+</u> 0.015

PROPRIETARY AND CONFIDENTIAL:

THE INFORMATION CONTAINED IN THIS DRAWING IS THE SOLE PROPERTY OF PUTNAM PRECISION MOLDING. ANY REPRODUCTION IN PART OR AS A WHOLE WITHOUT THE WRITTEN PERMISSION OF PUTNAM PRECISION MOLDING IS PROHIBITED. INFORMATION IN THIS DRAWING IS PROVIDED FOR REFERENCE ONLY.