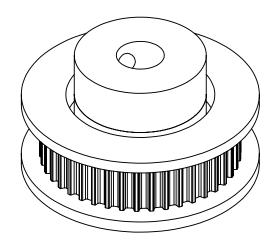

## **SECTION A-A**

PLASTOCK ® Manufactured by Putnam Precision Molding Part Number: 42T0800DFAH1S

www.plastock.biz © 2010 Putnam Precision Molding **Part Description:** 

.0800" Pitch (MXL) Timing Belt Pulleys For Belts up to 1/4" Wide